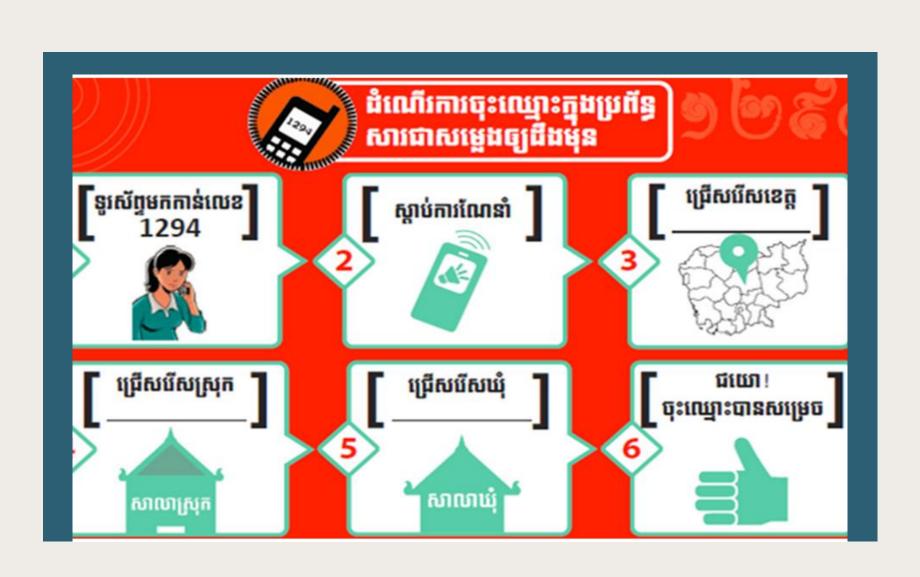

# Disaster Management Information System

- Platform for Real-Time Impact and Situation Monitoring (PRISM)
- EWS 1294
- NCDM Mobile Application
- NCDM Telegram Channel