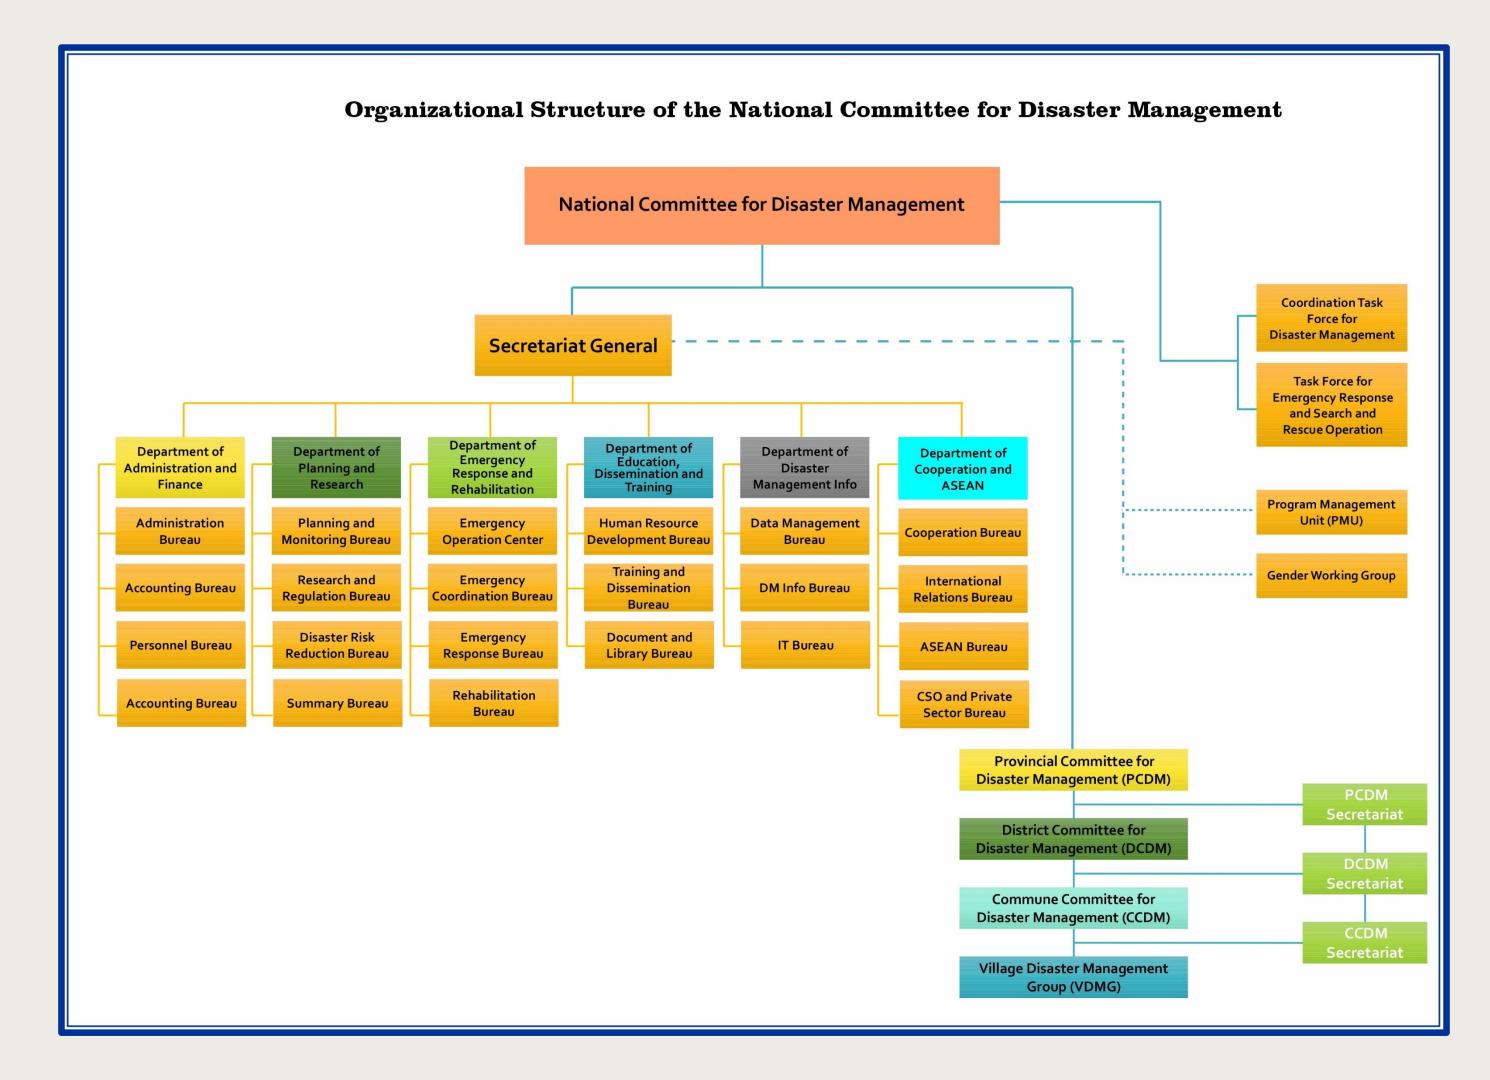

# THE CONTRIBUTION OF WATER RESOURCE SECTOR TO DISASTER RISK MANAGEMENT IN CAMBODIA

Ministry of Water Resources and Meteorology Annual Conference Phnom Penh, 12-13\_February\_2025

# **Table of Contents**

04 Involvement of Partners

O1 Common Hazards in Cambodia

O5 Disaster Management Info System

- **02** NCDM Organizational Structure
- O3 Policy and Legal Framework

Contribution of Water Resources to Disaster Risk Management

### **Common Hazard in Cambodia**



Severe Flood in 2022

- Flood
- Drought
- Lightning
- Strong Wind
- Pandemic
- River Bank Collapse
- Pest Outbreak
- Fire



Severe Casino Fire in Poipet City, Banteay Meanchey Province, 28 December 2022



Severe Drought in 2016

### **NCDM**

### **Organizational**

### **Structure**



# Policy and Legal Framework









National Action Plan for Disaster
Risk Reduction 2024-208 Launching Ceremony
2 September 2024

# Policy and Legal Framework (Con't)





Kratie Province 2024

ರುಣಿ ಉಳಿದು ಬಿ:ಇನುಚಿನಿ ಮಾಡಿಗೆ ಬೆಂಬಳು

###



ផែនអារង្រៀនសន្ទិច សង្រាច់អារង្លើយដូបសង្គេច គ្រោះឧសន្ទិបថា និងស្ថិតត់

್ಟಿ ಇರು: ಕ್ಷಾಣಿಕಾಣಿಕ್ಕಾಣಕ್ಕೆ ಕ್ಷಾಣಕ್ಕೆ ಕ್ಷಾಣಕ್ಕೆ ಕ್ಷಾಣಕ್ಕೆ ಕ್ಷಾಣಕ್ಕೆ ಕ್ಷಾಣಕ್ಕೆ ಕ್ಷಾಣಕ್ಕೆ ಕ್ಷಾಣಕ್ಕೆ ಕ್ಷಾಣಕ್ಕೆ ಕ ಕ್ಷಾಣಕ್ಕೆ ಕ

Update of Contingency Plan of Rattanakiri Province 2024

# Policy and Legal Framework (Con't)



#### id:upiwanaikukoj

រាជឃ្លើរតំលាលកម្ពុជា

ರಾಣೆ ಹಾಹಣಾ ಕ್ಷಣಕಾಣಕ್ಷಣ

1882: OG NJ

A. A. W. C. C. សាវាទ៖

#### ភារមទ្វើតយន្តភាគ្រេចគ្រោះមហន្តរាយនៅតូចត្រសួច ស្ថាម័ន

កន្លងមក រាជរដ្ឋាភិបាលបានសង្កេតឃើញថា ក្រសួង ស្ថាប័នមួយចំនួនបានបង្កើតយន្តការគ្រប់គ្រង គ្រោះមហន្តរាយនៅក្ន