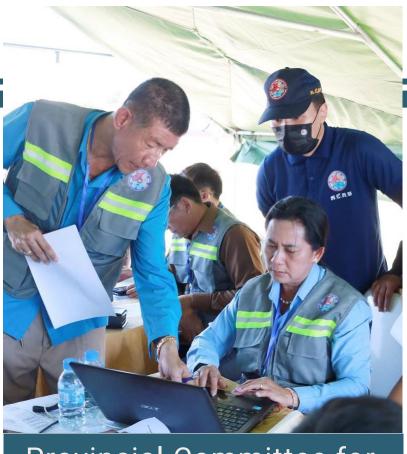

# Flood Preparedness In 2023 (Con't)

National Disaster Response Simulation Exercise 2023

Kratie Province, 19-21 November 2023