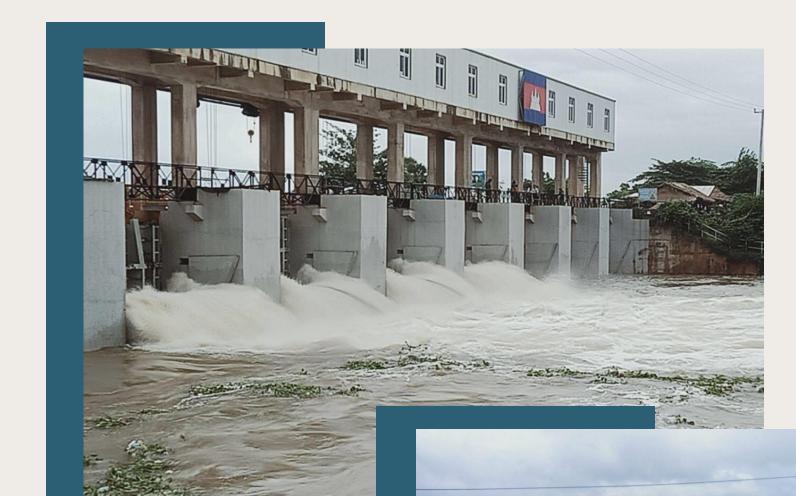

### **Common Hazard in Cambodia**

Severe Flood in 2022

- Flood
- Drought
- Lightning
- Strong Wind
- Pandemic
- River Bank Collapse
- Pest Outbreak
- Fire

Severe Casino Fire in Poipet City, Banteay Meanchey Province, 28 December 2022