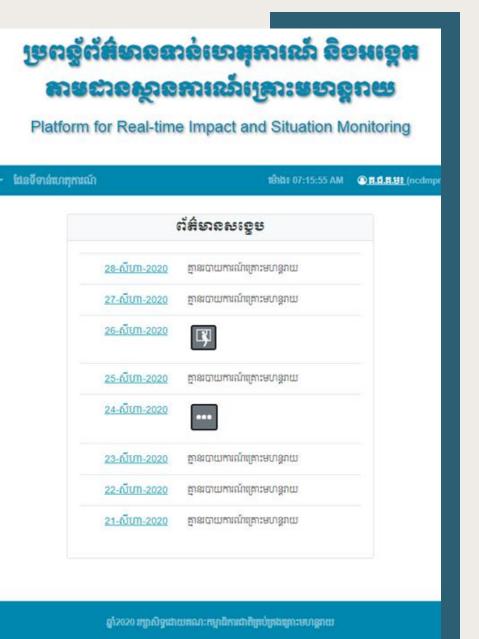

# Disaster Management Information System

- Platform for Real-Time Impact and Situation Monitoring (PRISM)
- EWS 1294
- NCDM Mobile Application
- NCDM Telegram Channel